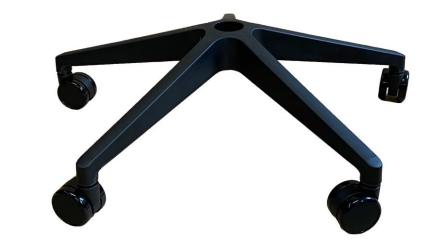

#### Step One:

Carefully remove the items from the box. Place the 5-Star Base on the floor.

#### Step Two:

Take the Gas Stem, which can be found packaged securely in the protective box fitted to the underside of the Chair Body and insert into the central hole in the 5-Star Base (as shown in the image to the left). The narrowest part of the Gas Stem must point upwards.