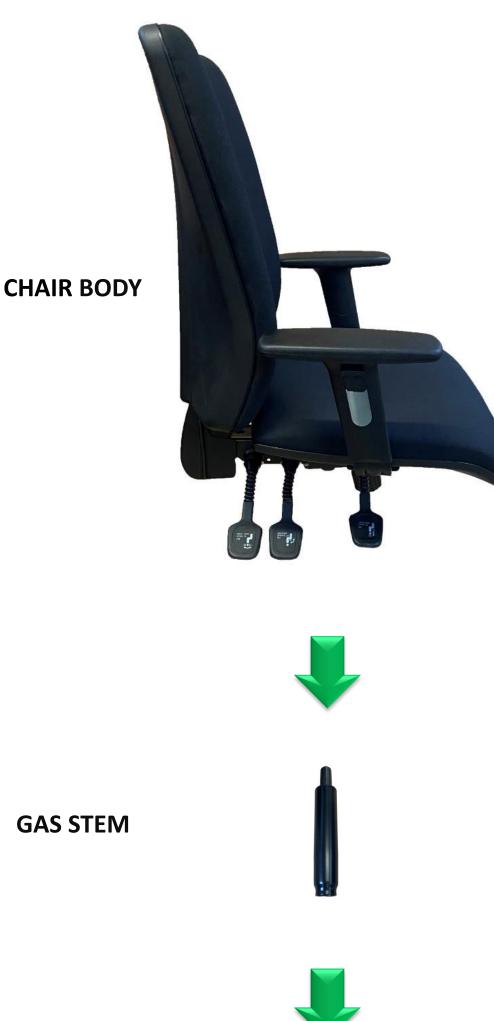

#### Step Two:

Take the Gas Stem, which can be found packaged securely in the protective box fitted to the underside of the Chair Body and insert into the central hole in the 5-Star Base (as shown in the image to the left). The narrowest part of the Gas Stem must point upwards.

### Step Three:

Carefully place the Chair Body onto the Gas Stem, fitting the narrow part of the Gas Stem into the hole in the underside of the Chair Body. Push down firmly to secure.

## Step Five:

Use the levers on the chair mechanism (found on the underside of the Chair Body) and the ratchet in the chair back to adjust to personal settings.

5-STAR BASE

Status Seating is committed to minimising our impact on the environment and ask all our customers to help us by recycling the packaging where possible. Thank you!