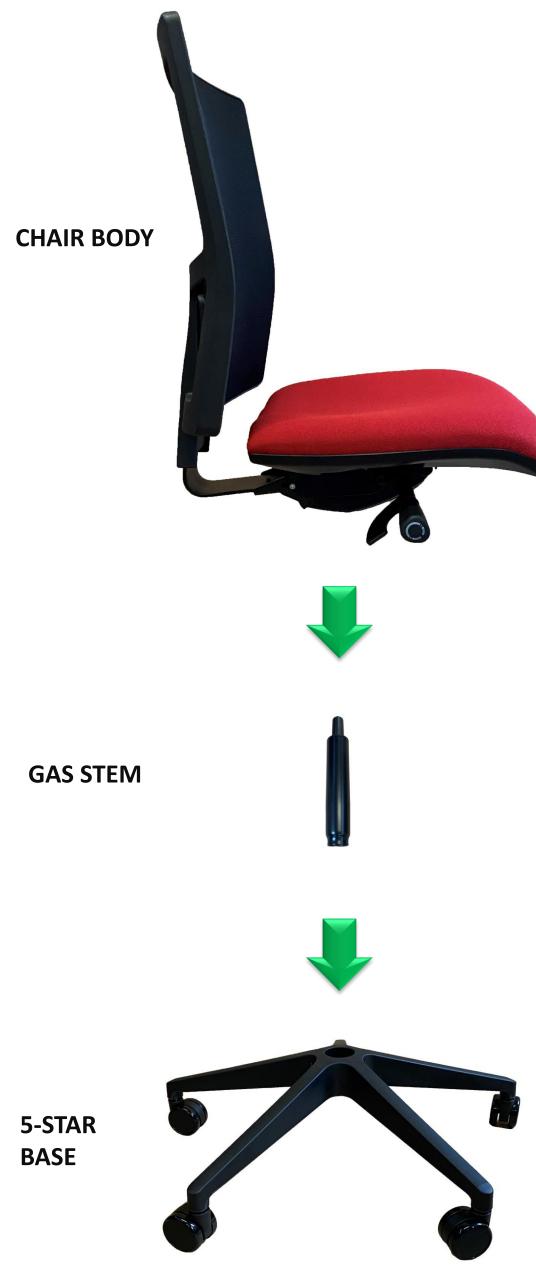

#### Step One:

Carefully remove the items from the box. Place the 5-Star Base on the floor.

#### Step Two:

Take the Gas Stem, which can be found packaged securely in the protective box fitted to the underside of the Chair Body and insert into the central hole in the 5-Star Base (as shown in the image to the left). The narrowest part of the Gas Stem must point upwards.

#### Step Three:

Carefully place the Chair Body onto the Gas Stem, fitting the narrow part of the Gas Stem into the hole in the underside of the Chair Body. Push down firmly to secure.