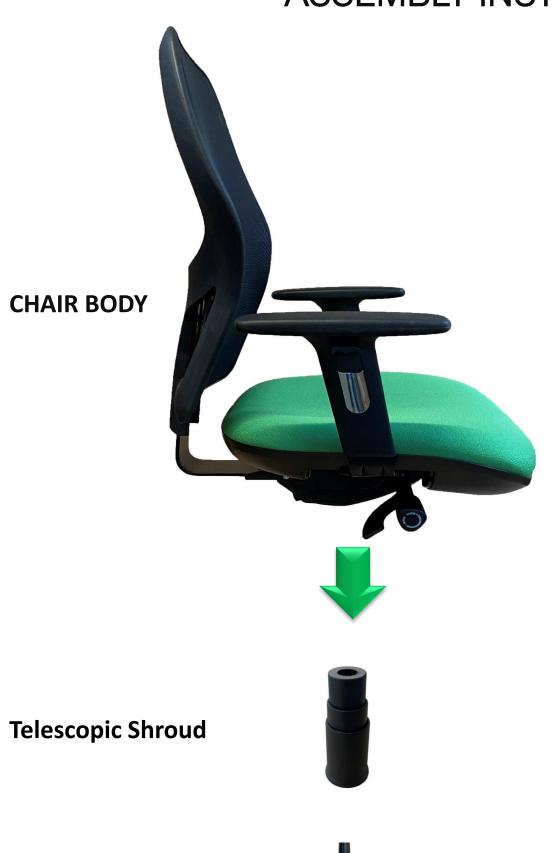

# **ASSEMBLY INSTRUCTIONS: Mantle**



**GAS STEM** 

## Step One:

Carefully remove the items from the box. Place the 5-Star Base on the floor.

## Step Two:

Take the Gas Stem, which can be found packaged securely in the protective box fitted to the underside of the Chair Body and insert into the central hole in the 5-Star Base (as shown in the image to the left). The narrowest part of the Gas Stem must point upwards.

# Step Three:

Place the Telescopic Shroud onto the Gas Stem.

## Step Four:

Carefully place the Chair Body onto the Gas Stem, fitting the narrow part of the Gas Stem into the hole in the underside of the Chair Body. Push down firmly to secure.

# Step Five:

If an Adjustable Headrest is included, place the Headrest into the holes clearly visible on the top of the chair back and push down firmly to secure.