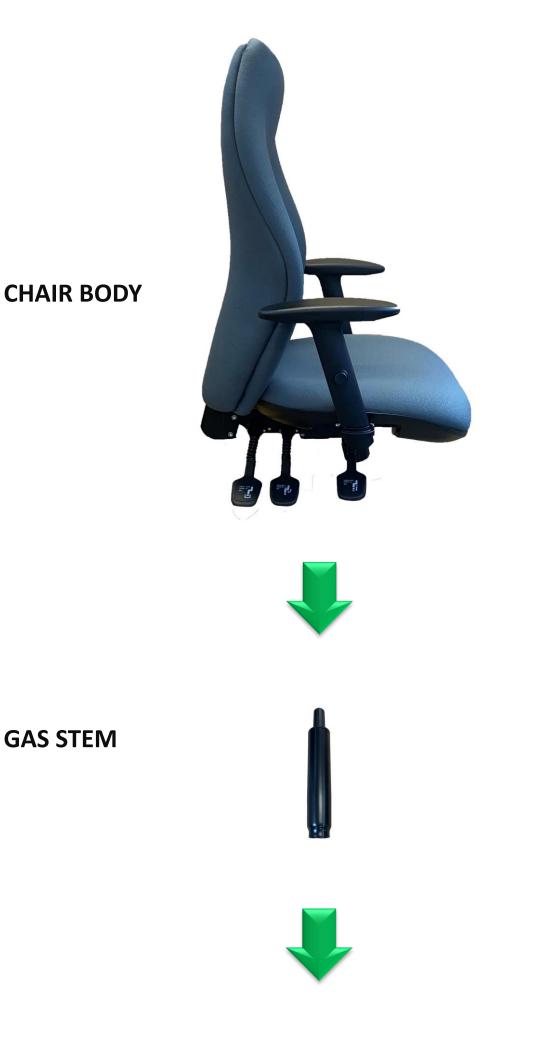

## Step Two:

Take the Gas Stem, which can be found packaged securely in the protective box fitted to the underside of the Chair Body and insert into the central hole in the 5-Star Base (as shown in the image to the left). The narrowest part of the Gas Stem must point upwards.